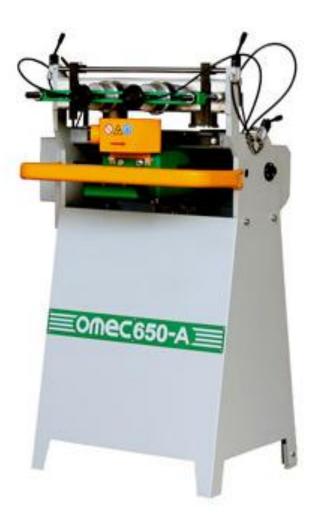

#### Automatic Dovetailing Machine

 This Omec 650 is an automatic dovetailing machine. It has one milling head that cuts out all the sockets and pins in one operation.

## Automatic Dovetailing Machine

 The dovetail milling head can be replaced with a straight milling head to create finger joints.