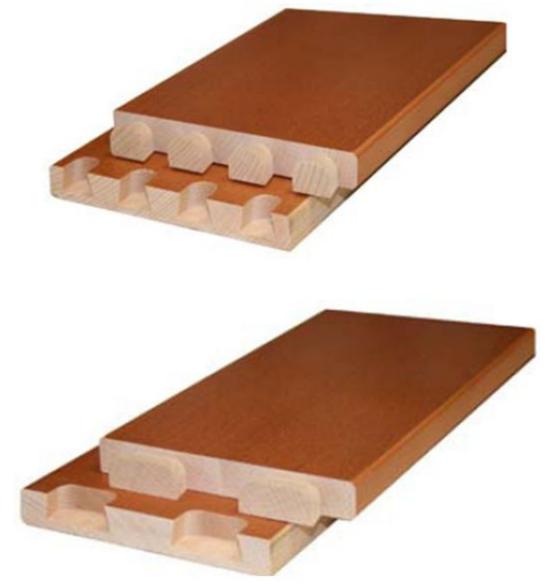

## Machine dovetails

- Its only when you take them apart that you see the difference.
- The inside face on the tails and sockets are rounded