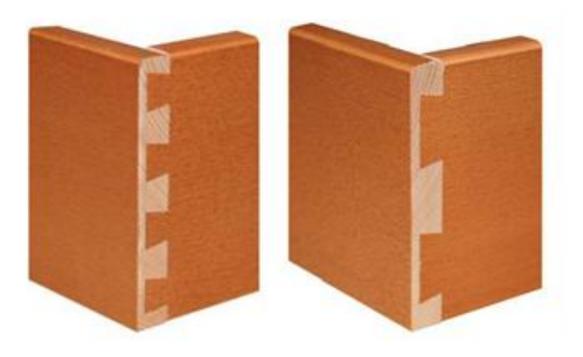

#### Machine dovetails

- The same rules apply to machine Dovetails regarding sizes etc.
- Machine dovetails look the same as traditional dovetails from the outside.

## Machine dovetails

- Its only when you take them apart that you see the difference.
- The inside face on the tails and sockets are rounded