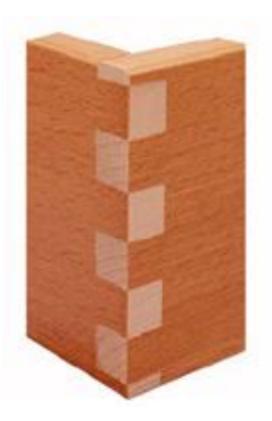

## Automatic Dovetailing Machine

 The dovetail milling head can be replaced with a straight milling head to create finger joints.